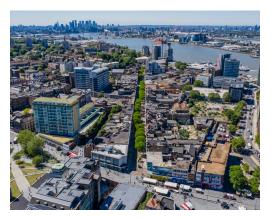

#### MORE INFORMATION

- O LOCATION
  - Woolwich is a district of South East London located on south side of the River Thames, to the north of Royal Greenwich. Woolwich's intensive regeneration is one of Greater London's most exciting transformation projects, involving significant development and investment.
- DESCRIPTION
  - The property occupies a corner site of approximately 0.4 acres (0.16 hectares) benefitting from prominent frontages facing onto Beresford Square and Beresford Street (A2O6). The existing three-storey building comprises a total GIA of 27,000 sq ft
- REDEVELOPMENT OPPORTUNITIES
  - The subject property offers an excellent short-term opportunity to reposition and enhance value (STPP). The Property's low existing height compared to surrounding buildings offers significant development potential.

## GALLERY