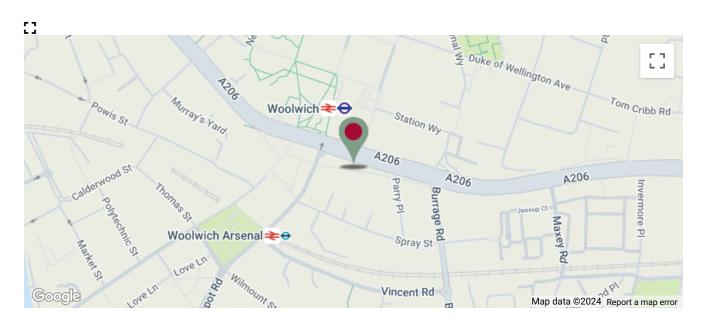

ondon located on south side of the River Thames, to the north of Royal Greenwich. Woolwich's intensive regeneration is one of Greater London's most exciting transformation projects, involving significant development and investment.
- DESCRIPTION
  - The property occupies a corner site of approximately 0.4 acres (0.16 hectares) benefitting from prominent frontages facing onto Beresford Square and Beresford Street (A2O6). The existing three-storey building comprises a total GIA of 27,000 sq ft
- REDEVELOPMENT OPPORTUNITIES
  - The subject property offers an excellent short-term opportunity to reposition and enhance value (STPP). The Property's low existing height compared to surrounding buildings offers significant development potential.

# **₽ ADS RE**

### MAPS

#### 1-4 BERESFORD SQUARE



# **☼** ADS RE

## GALLERY















#### **CONTACT US**

DOM SIDOLI Director

RICHARD WOLFRYD Investment Director

MORGAN SMITH Graduate Surveyor

+44 (0) 7747 847 717

+44 (O) 7711 822 588 richard@adsre.co.uk

+44 (0) 7725 489 615



morgan@adsre.co.uk

dom@adsre.co.uk

ADS RE Ltd (ADS RE) on its own behalf and on behalf of the vendors / lessors of the properties whose agent ADS RE is, gives notice that:1 (a) All particulars provided are given as a general outline only for the guidance of the intending purchaser, lessee or tenant, and do not constitute in whole or in part, an offer of contract for sale or lease; (b) Whilst all particulars of properties given they are however given without responsibility. None of the statements contained in these particulars as to the property are