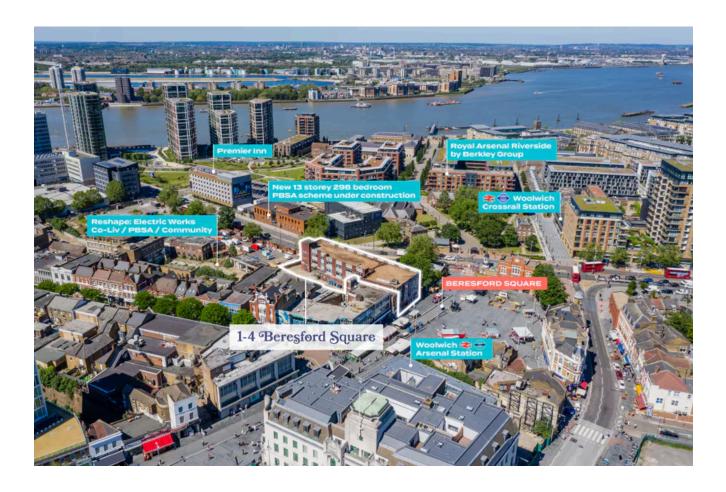

#### MORE INFORMATION

- O LOCATION
  - Woolwich is a district of South East London located on south side of the River Thames, to the north of Royal Greenwich. Woolwich's intensive regeneration is one of Greater London's most exciting transformation projects, involving significant development and investment.
- DESCRIPTION
  - The property occupies a corner site of approximately 0.4 acres (0.16 hectares) benefitting from prominent frontages facing onto Beresford Square and Beresford Street (A2O6). The existing three-storey building comprises a total GIA of 27,000 sq ft
- REDEVELOPMENT OPPORTUNITIES
  - The subject property offers an excellent short-term opportunity to reposition and enhance value (STPP). The Property's low existing height compared to surrounding buildings offers significant development potential.

#### 1-4 BERESFORD SQUARE